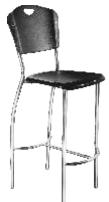

### **Restaurant Chair**

## **Restaurant Chair**

▶ RC-712

► RC-713

▶ RC-715

▶ RC-719

-

7

\_ -