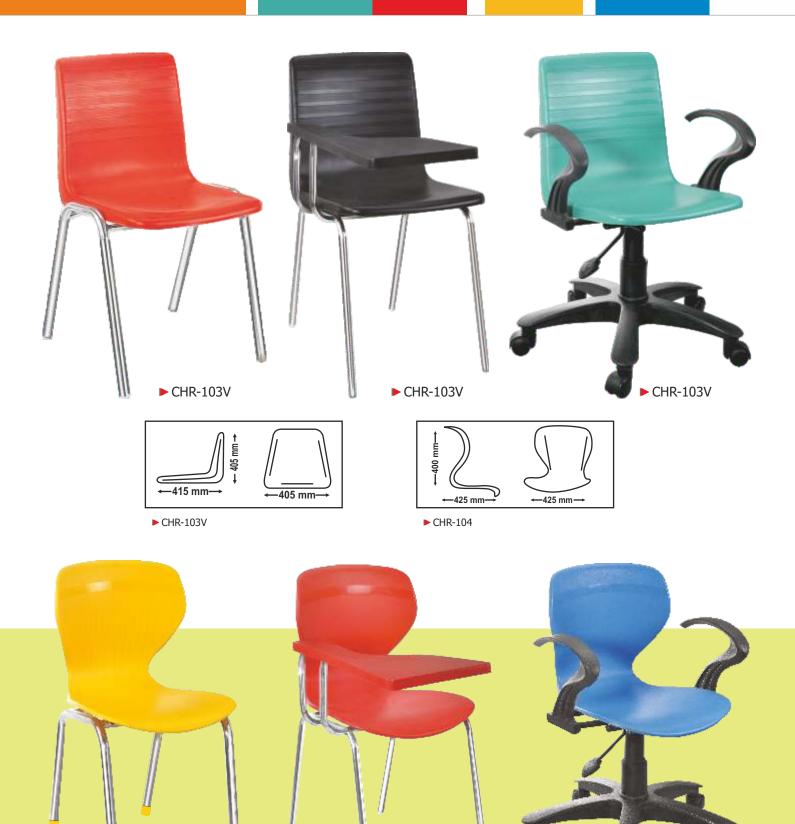

## **Plastic Moulded Chair Seats**

# **Plastic Moulded Chair Seats**

2

▶ CHR-104

- ,

### **Plastic Moulded Chair Seats**