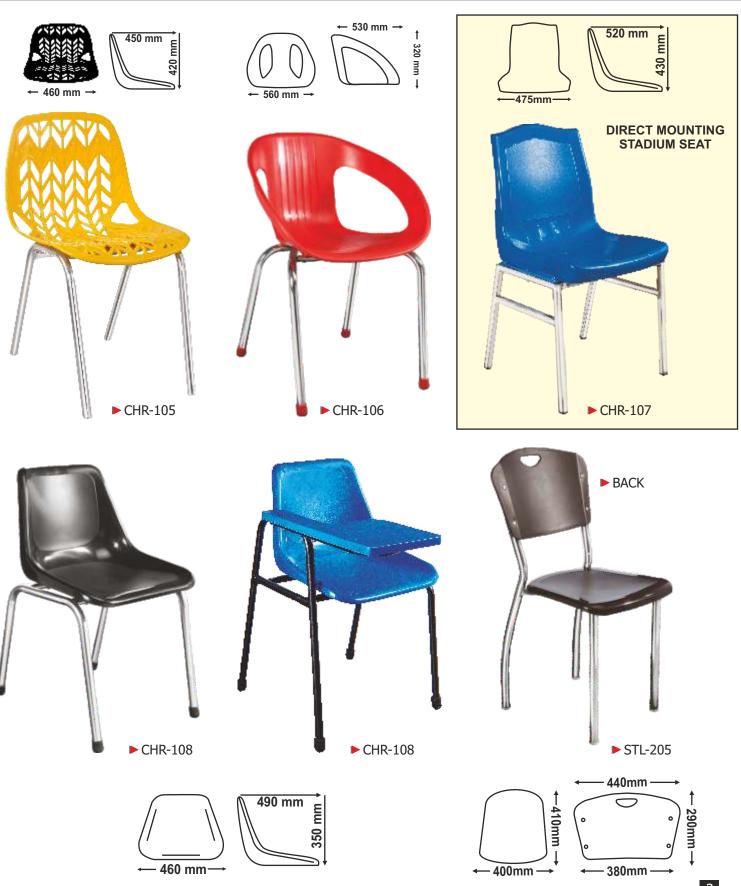

## **Plastic Moulded Chair Seats**

# **Plastic Moulded Chair Seats**

2

▶ CHR-104

- ,

### **Plastic Moulded Chair Seats**