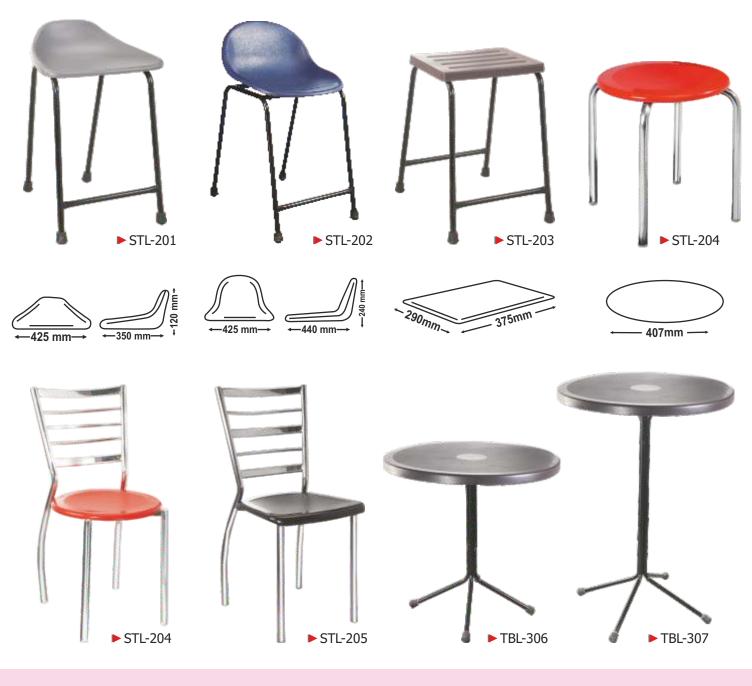

RODUCT CATALOGUE-II** 









# **About Us**

BALLOWAL MOULDED FURNITURE is found in 1986.
The company is an acknowledged leader of plastic moulded shell chairs in India.
We also provide a wide range of plastic products for domestic and commercial sectors.
Our plants are powered by latest technologies and machineries.
We have a separate unit of tool room for making our moulds and dies also R & D.
The name BALLOWAL is known for its durable products which are made by 100% virgin polymers.
Our staff is well trained and educated to perform the best in their relevant area. Like production, R & D, packing etc.



- ,

## **Plastic Moulded Chair Seats**







# **Plastic Moulded Chair Seats**



2

▶ CHR-104



- ,

### **Plastic Moulded Chair Seats**





### **Plastic Moulded Stool Seats**



**Bathroom Stools** 







1

- ,



# **Banquet Chair & Table**



▶ BC-805

-

▶ BC-806

▶ BC-807

\_ -



### **Restaurant Chair**





## **Restaurant Chair**



▶ RC-712



► RC-713







▶ RC-715









▶ RC-719



-







7

\_ -



#### **Restaurant Table**





## **Restaurant Table**





#### **Office Chair**



► OC-502



► OC-503





► OC-504

► OC-505



► OC-506



► OC-507





▶ OC-509



► OC-510



▶ OC-511



► OC-512



▶ OC-513



#### **Office Chair**



▶ OC-514



► OC-518



► OC-523



▶ OC-528

-



▶ OC-515



▶ OC-516



▶ OC-517



► OC-519

► OC-524

▶ OC-529





► OC-525



► OC-530





▶ OC-526

▶ OC-531



► OC-522



▶ OC-527



► OC-532

11



# High Stool



► HS-901



► HS-905



► HS-909



► HS-913





► HS-906



► HS-910



► HS-914