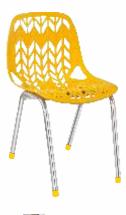

## **Plastic Moulded Chair Seats**

# **Plastic Moulded Chair Seats**

2

▶ CHR-104

- ,

### **Plastic Moulded Chair Seats**