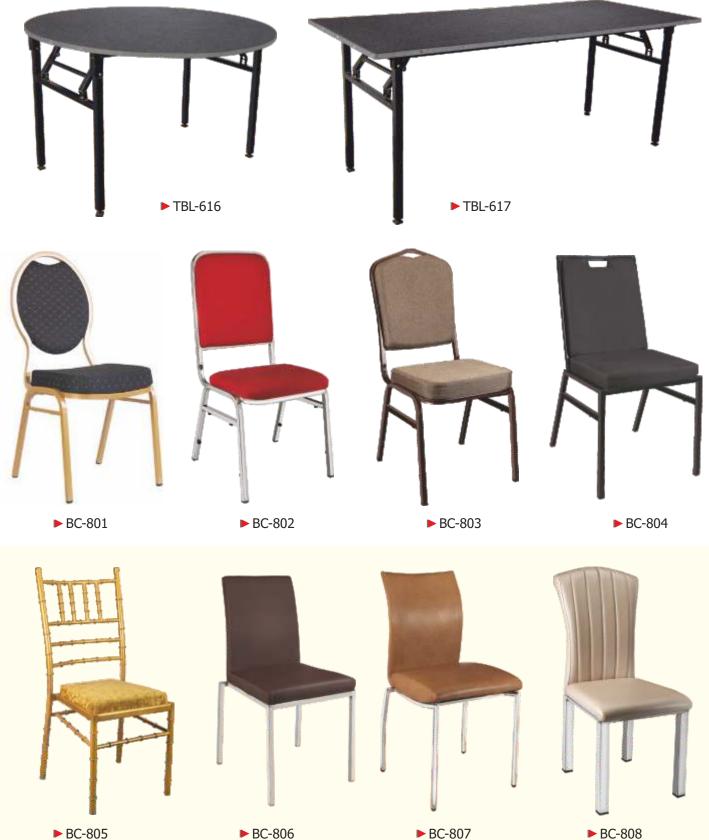

ITURE is found in 1986.
The company is an acknowledged leader of plastic moulded shell chairs in India.
We also provide a wide range of plastic products for domestic and commercial sectors.
Our plants are powered by latest technologies and machineries.
We have a separate unit of tool room for making our moulds and dies also R & D.
The name BALLOWAL is known for its durable products which are made by 100% virgin polymers.
Our staff is well trained and educated to perform the best in their relevant area. Like production, R & D, packing etc.



- ,

## **Plastic Moulded Chair Seats**







# **Plastic Moulded Chair Seats**



2

▶ CHR-104



- ,

### **Plastic Moulded Chair Seats**





### **Plastic Moulded Stool Seats**



**Bathroom Stools** 







1

- ,



# **Banquet Chair & Table**



▶ BC-805

-

▶ BC-806

▶ BC-807

\_ -



### **Restaurant Chair**





## **Restaurant Chair**



▶ RC-712



► RC-713







▶ RC-715









▶ RC-719



-







7

\_ -



#### **Restaurant Table**





## **Restaurant Table**





#### **Office Chair**



► OC-502



► OC-503





► OC-504

► OC-505



► OC-506



► OC-507





▶ OC-509



► OC-510



▶ OC-511



► OC-512



▶ OC-513



#### **Office Chair**



▶ OC-514



► OC-518



► OC-523



▶ OC-528

-



▶ OC-515



▶ OC-516



▶ OC-517



► OC-519

► OC-524

▶ OC-529





► OC-525



► OC-530





▶ OC-526

▶ OC-531



► OC-522



▶ OC-527



► OC-532

11



# High Stool



► HS-901



► HS-905



► HS-909



► HS-913





► HS-906



► HS-910



► HS-914







► HS-907





HS-915





► HS-908



► HS-916

1



# Sofas