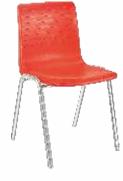

## **Plastic Moulded Chair Seats**

# **Plastic Moulded Chair Seats**

2

▶ CHR-104

- ,

### **Plastic Moulded Chair Seats**