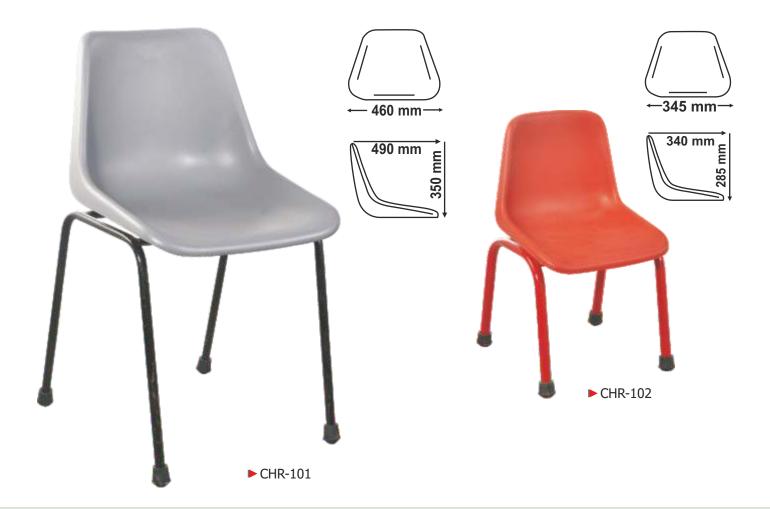

## **Plastic Moulded Chair Seats**

# **Plastic Moulded Chair Seats**

2

▶ CHR-104

- ,

### **Plastic Moulded Chair Seats**