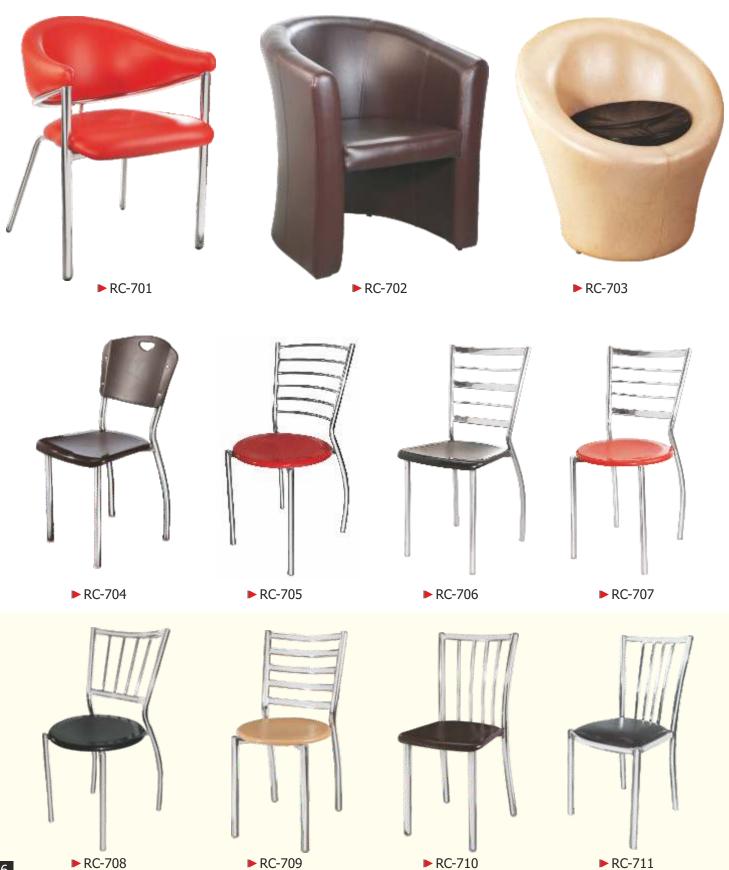

### **Restaurant Chair**

## **Restaurant Chair**

▶ RC-712

► RC-713

▶ RC-715

▶ RC-719

-

7

\_ -