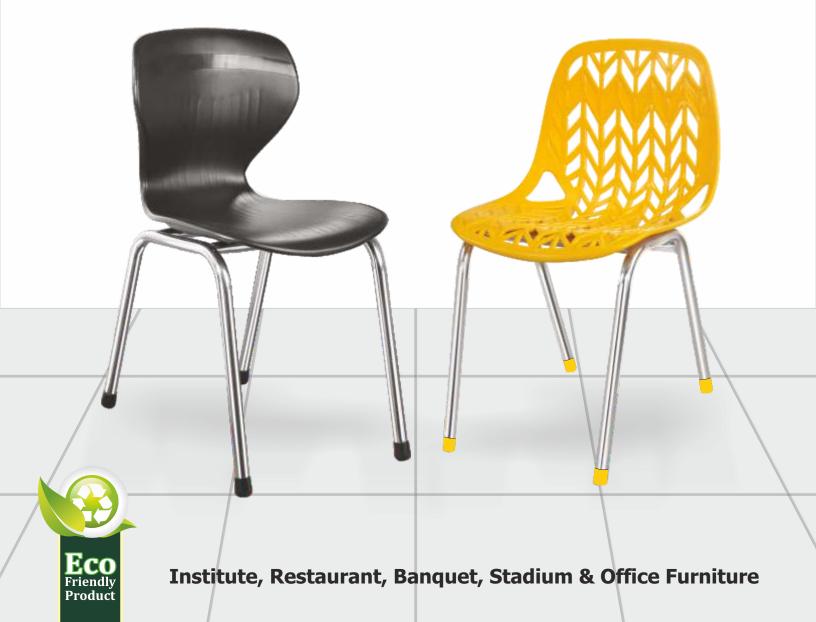

### **Restaurant Chair**

## **Restaurant Chair**

▶ RC-712

► RC-713

▶ RC-715

▶ RC-719

-

7

\_ -