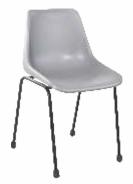

## **Plastic Moulded Chair Seats**

# **Plastic Moulded Chair Seats**

2

▶ CHR-104

- ,

### **Plastic Moulded Chair Seats**